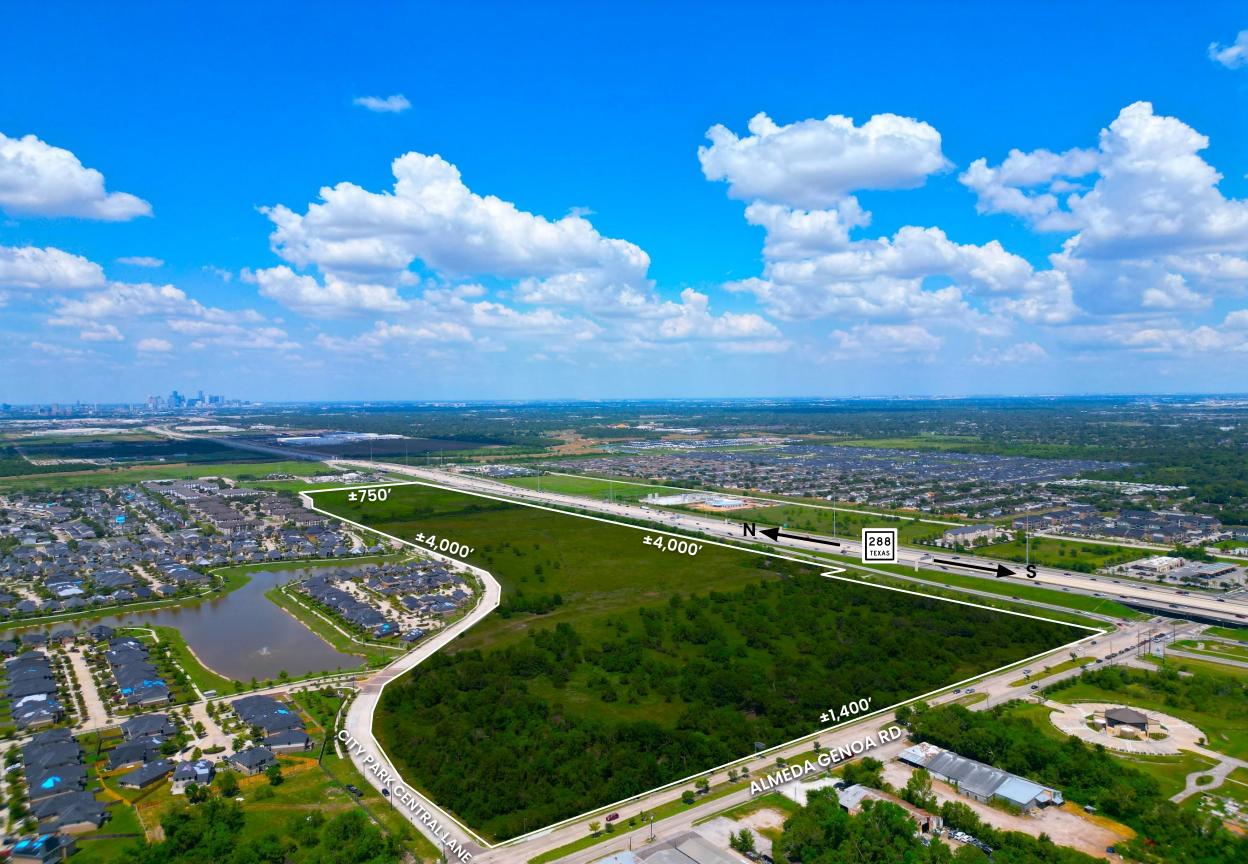

**Close Proximity:** Minutes from Texas Medical Center, Downtown Houston, and Uptown/The Galleria

Land: ±81.3 Acres or 3,541,428 SF Situated 7.2 Miles to Texas Medical Center (TMC) Asking Price: Please Contact

# **CITY PARK CENTRAL**

- → Address: 11000 City Park Central, Houston Tx 77047
- Price: Please Contact for Pricing or Build-to-Suit Services
  (Commercial, Residential, Retail, or Industrial User)
- → Latitude, Longitude: 29.619727005169523, -95.38910681191884
- → Size: ±81.3 Acres or 3,541,428 SF
- → Topography: Zone X

# CITY PARK CENTRAL

7.2 Miles to Texas Medical Center

↔ THE GALLERIA 10.1 Miles to Downtown Houston

13.7 Miles to Uptown/ The Galleria

West Orem Drive @ City Park Central Lane ] 5, 598 VPD Almeda Genoa Rd @ ] 8, ] 0 4 VPD 288 South