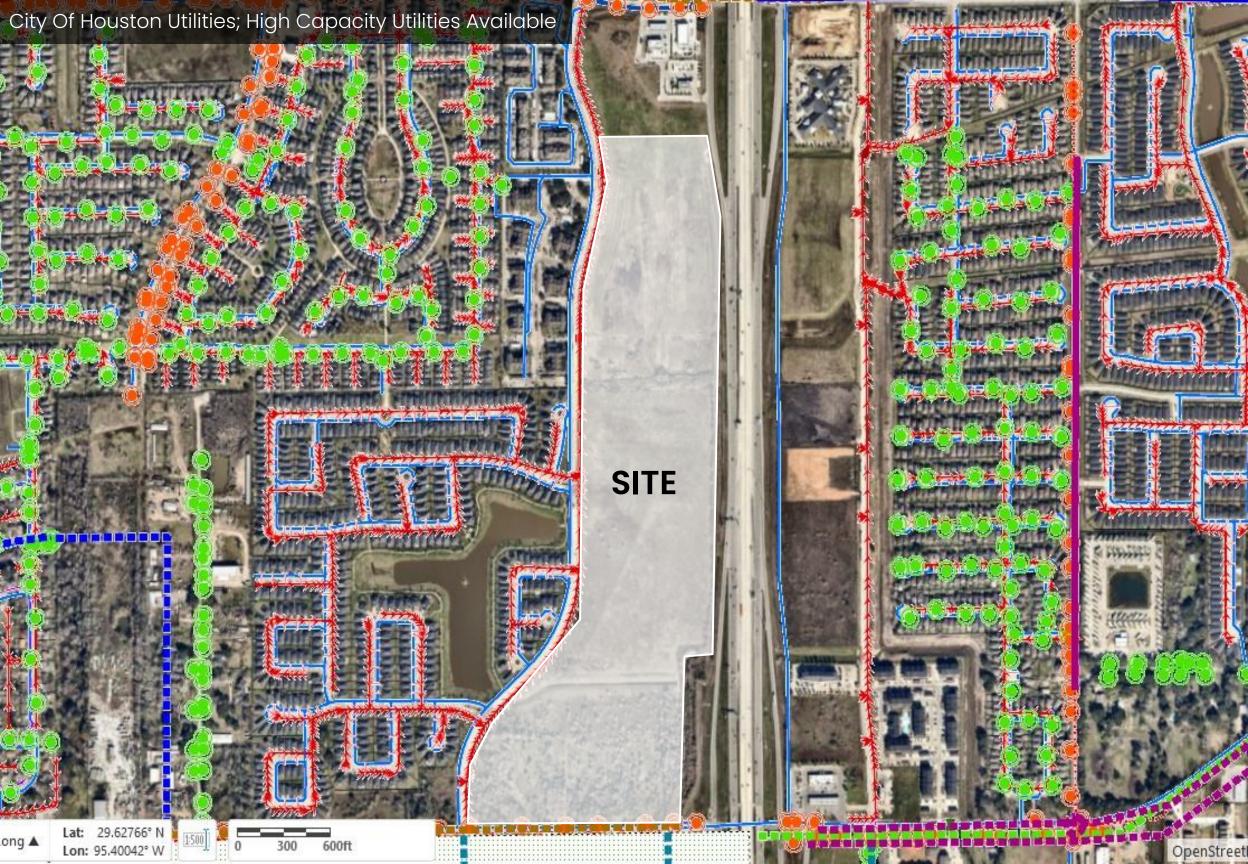

# **CITY PARK CENTRAL**

- → Address: 11000 City Park Central, Houston Tx 77047
- Price: Please Contact for Pricing or Build-to-Suit Services
  (Commercial, Residential, Retail, or Industrial User)
- → Latitude, Longitude: 29.619727005169523, -95.38910681191884
- → Size: ±81.3 Acres or 3,541,428 SF
- → Topography: Zone X