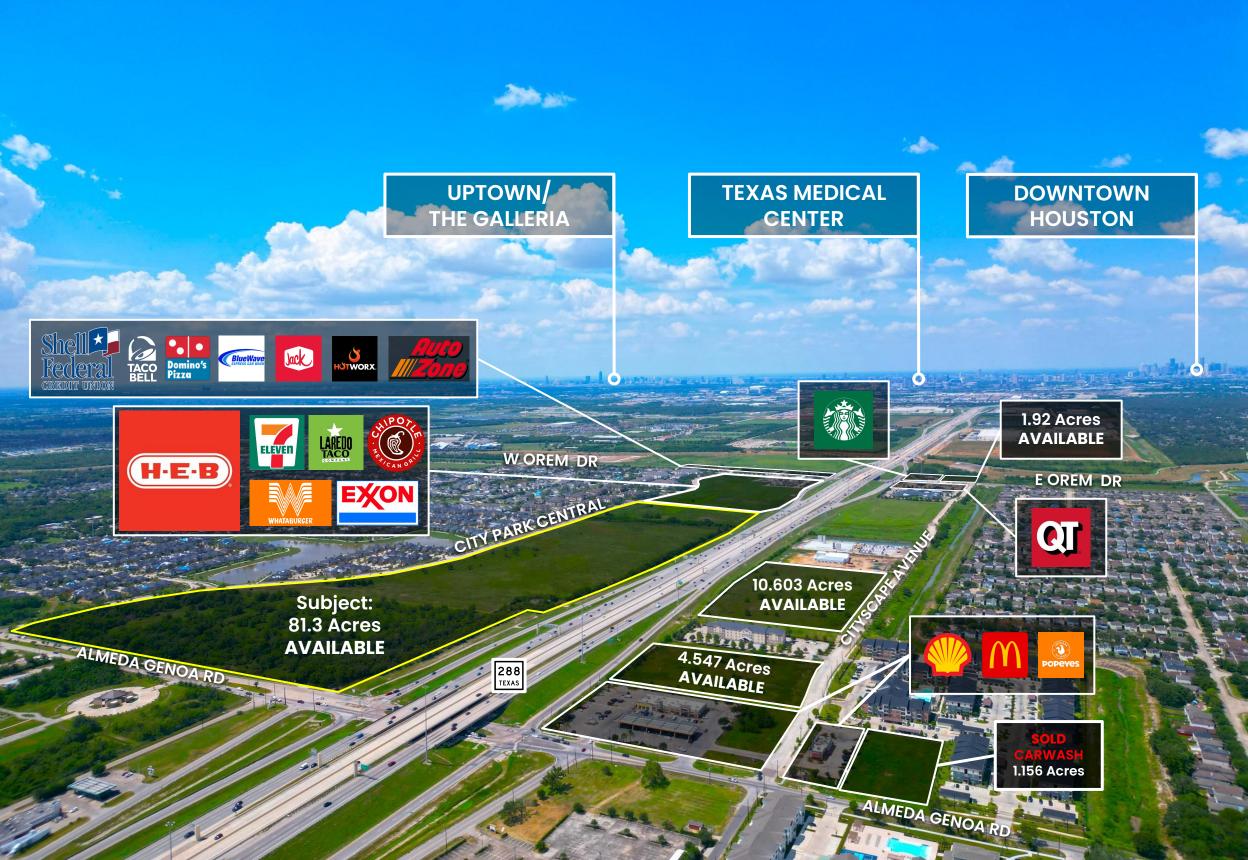

# SECTION 01 THE OFFERING

Cortinas CRE is pleased to present an exclusive and exceptional **±81.3-acre** real estate opportunity, strategically located just minutes from the rapidly expanding Texas Medical Center (TMC), home to the groundbreaking TMC3 and TMC BioPort developments. Offering over 3.54 million square feet, this site is ideal for commercial, residential, retail, industrial user, or mixed-use development, providing significant growth potential in one of the world's most dynamic medical and life sciences hubs.

Situated a short drive from both Downtown Houston and the prestigious Uptown/Galleria area, this property boasts excellent access to key business and retail districts, as well as major highways for seamless logistics. The strong local demographics, marked by a diverse and affluent population, further enhance the site's appeal for new commercial and residential projects.

With TMC's ongoing expansions driving economic growth and attracting a global workforce, this property is a unique investment opportunity. This is a rare chance to secure a substantial presence in a rapidly developing area poised for long-term success. Please contact for pricing or Build-to-Suit services (Commercial Retail or Industrial User).

**Close Proximity:** Minutes from Texas Medical Center, Downtown Houston, and Uptown/The Galleria

Land: ±81.3 Acres or 3,541,428 SF Situated 7.2 Miles to Texas Medical Center (TMC) Asking Price: Please Contact