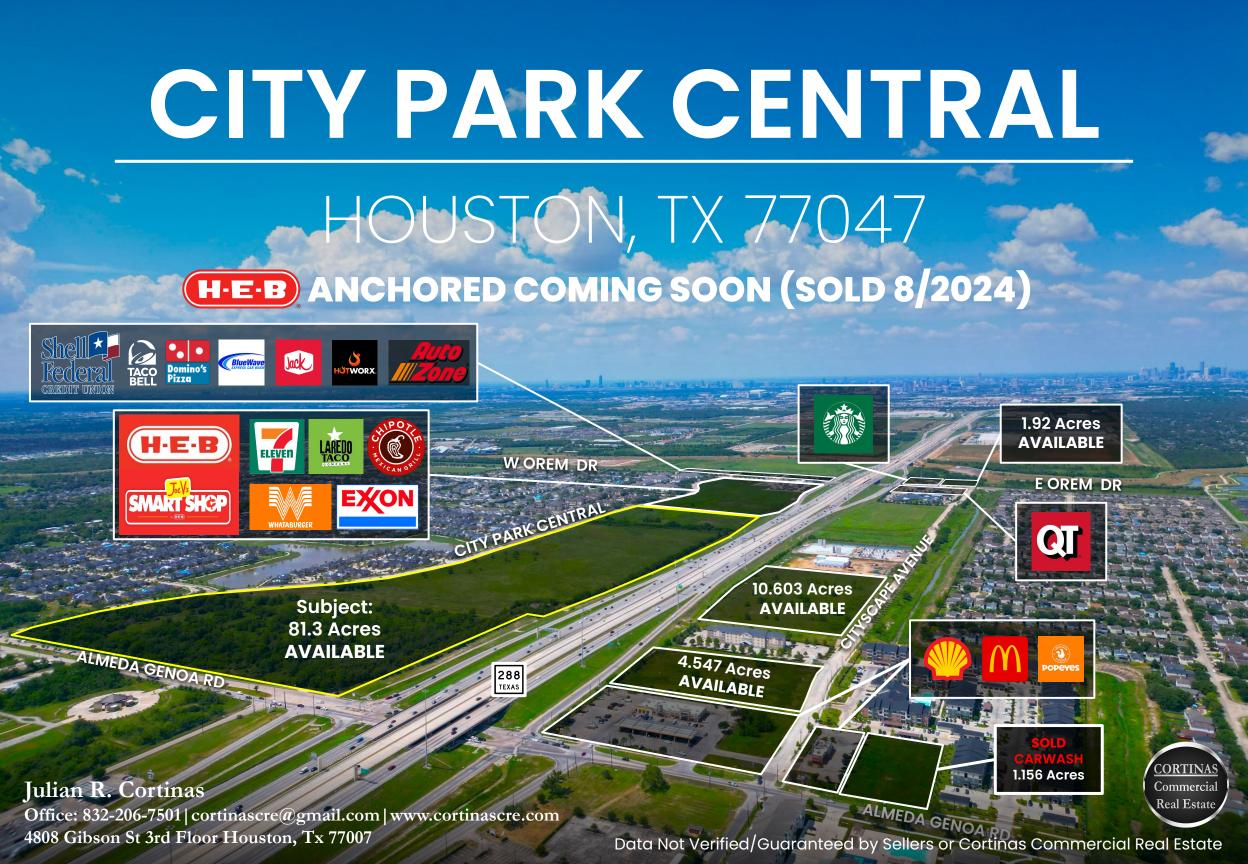

# SECTION 01 THE OFFERING

Cortinas CRE is pleased to present an exclusive and exceptional **±81.3-acre** real estate opportunity, strategically located just minutes from the rapidly expanding Texas Medical Center (TMC), home to the groundbreaking TMC3 and TMC BioPort developments. Offering over 3.54 million square feet, this site is ideal for commercial, residential, retail, industrial user, or mixed-use development, providing significant growth potential in one of the world's most dynamic medical and life sciences hubs.

Situated a short drive from both Downtown Houston and the prestigious Uptown/Galleria area, this property boasts excellent access to key business and retail districts, as well as major highways for seamless logistics. The strong local demographics, marked by a diverse and affluent population, further enhance the site's appeal for new commercial and residential projects.

With TMC's ongoing expansions driving economic growth and attracting a global workforce, this property is a unique investment opportunity. This is a rare chance to secure a substantial presence in a rapidly developing area poised for long-term success. Please contact for pricing or Build-to-Suit services (Commercial Retail or Industrial User).

**Close Proximity:** Minutes from Texas Medical Center, Downtown Houston, and Uptown/The Galleria

Land: ±81.3 Acres or 3,541,428 SF Situated 7.2 Miles to Texas Medical Center (TMC) Asking Price: Please Contact

for Pricing or Build-to-Suit Services (Commercial Retail or Industrial User)

# **CITY PARK CENTRAL**

- → Address: 11000 City Park Central, Houston Tx 77047
- Price: Please Contact for Pricing or Build-to-Suit Services
  (Commercial, Residential, Retail, or Industrial User)
- → Latitude, Longitude: 29.619727005169523, -95.38910681191884
- → Size: ±81.3 Acres or 3,541,428 SF
- → Topography: Zone X