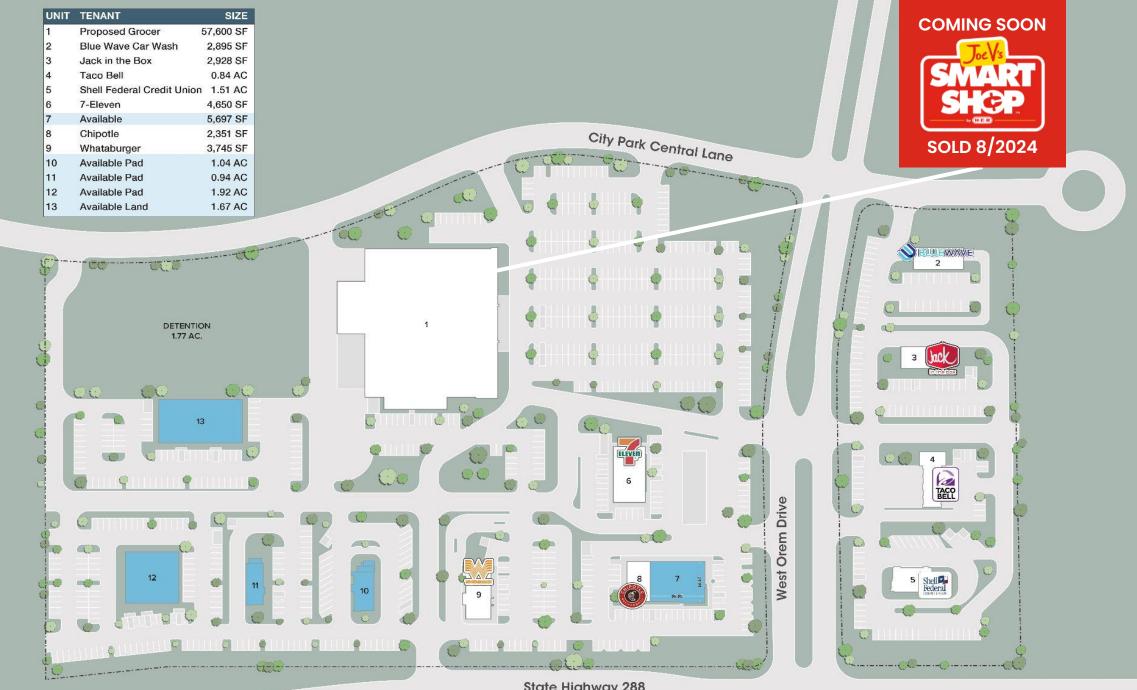

| The second se | and the second s | and the second se | A DESCRIPTION OF THE OWNER. |   |

|                                 | 1 Mile   | 3 Mile   | 5 Mile   |
|---------------------------------|----------|----------|----------|
| 283 POPULATION                  | 7,072    | 78,269   | 256,530  |
| EST. HOUSEHOLDS                 | 3,089    | 25,674   | 91,396   |
| AVG. HOUSEHOLD<br>INCOME        | \$72,443 | \$63,496 | \$76,217 |
| 283 DAYTIME: TOTAL<br>EMPLOYEES | 823      | 11,144   | 103,155  |

# SECTION



# CITY PARK CENTRAL



7.2 Miles to Texas Medical Center



↔ THE GALLERIA 10.1 Miles to Downtown Houston

13.7 Miles to Uptown/ The Galleria



West Orem Drive @ City Park Central Lane ] 5, 598 VPD Almeda Genoa Rd @ ] 8, ] 0 4 VPD 288 South





State Highway 288

THE MARKET AT

CITY PARK

### **CITY PARK CENTRAL**

The **Texas Medical Center (TMC)** is embarking on a transformative journey with over **\$10 billion** in investments aimed at cementing its position as a global leader in healthcare, life sciences, and innovation. Central to this development is TMC3, a **\$1.5 billion** state-of-the-art research campus anchored by the iconic TMC Helix Park, designed to foster collaboration between the world's top medical institutions and biotech companies.

Complementing this is the TMC BioPort, a groundbreaking biomanufacturing hub set to revolutionize the production of life-saving drugs and vaccines, with an estimated investment of **\$3 to \$5 billion.** These projects, along with major expansions at MD Anderson Cancer Center, Ho