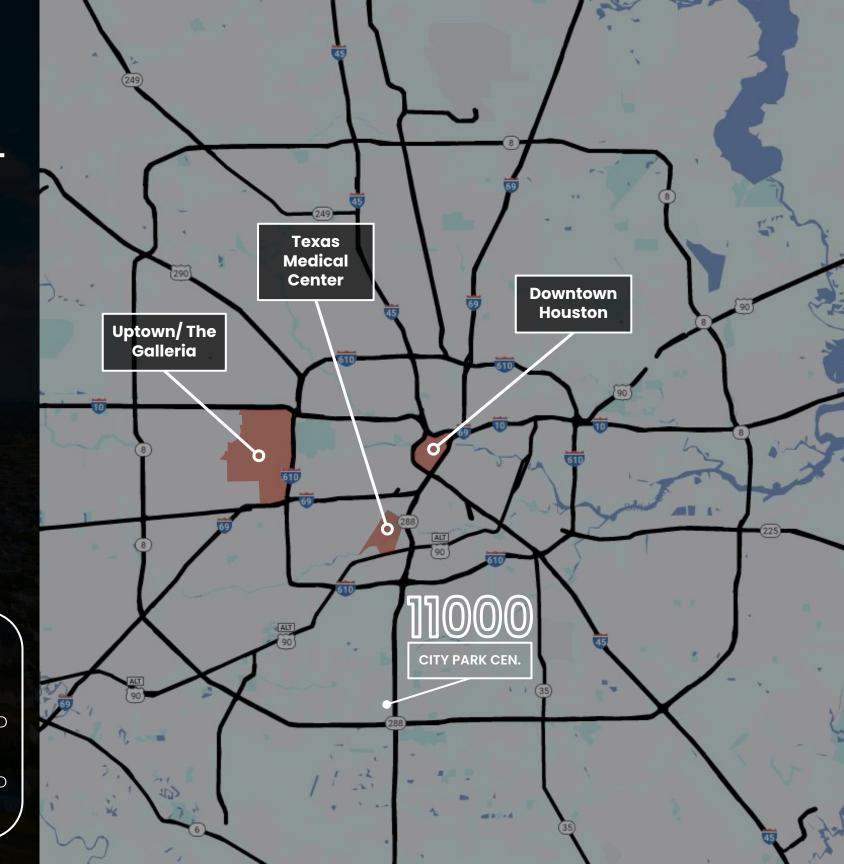

Situated a short drive from both Downtown Houston and the prestigious Uptown/Galleria area, this property boasts excellent access to key business and retail districts, as well as major highways for seamless logistics. The strong local demographics, marked by a diverse and affluent population, further enhance the site's appeal for new commercial and residential projects.

**Close Proximity:** Minutes from Texas Medical Center, Downtown Houston, and Uptown/The Galleria

Land: ±81.3 Acres or 3,541,428 SF Situated 7.2 Miles to Texas Medical Center (TMC) Asking Price: Please Contact

# CITY PARK CENTRAL

7.2 Miles to Texas Medical Center

↔ THE GALLERIA 10.1 Miles to Downtown Houston

13.7 Miles to Uptown/ The Galleria

West Orem Drive @ City Park Central Lane ] 5, 598 VPD Almeda Genoa Rd @ ] 8, ] 0 4 VPD 288 South