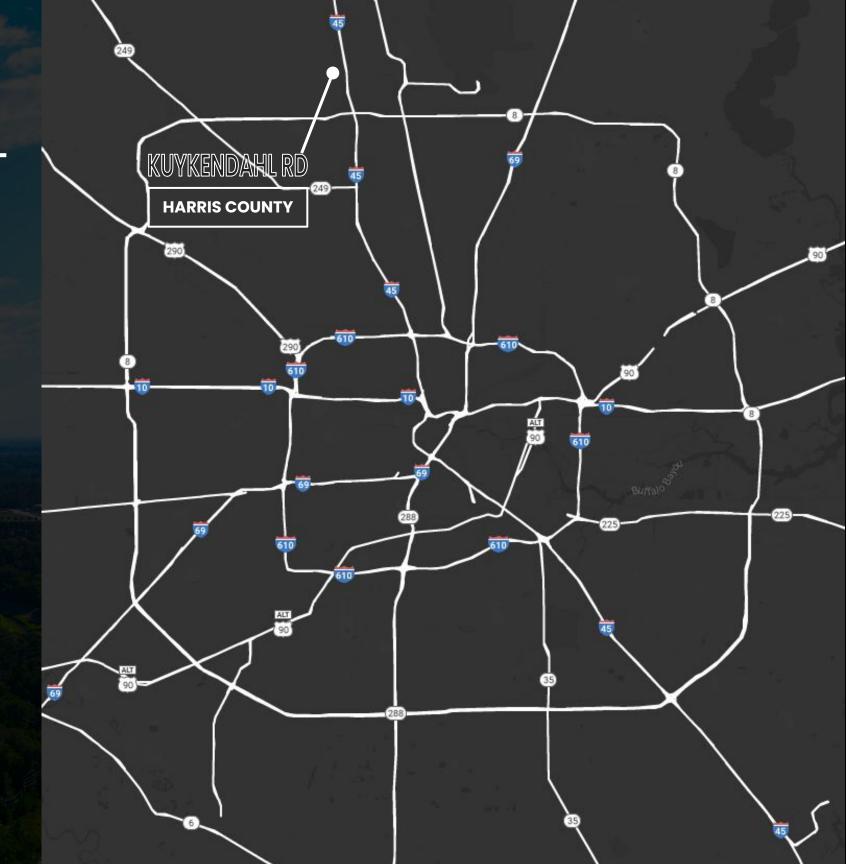

from METRO

Park & Ride

| DEMOGRAPHICS          |          |          |          |
|-----------------------|----------|----------|----------|
|                       | 1 Mile   | 3 Mile   | 5 Mile   |
| POPULATION            | 18,466   | 101,537  | 274,984  |
| EST. HOUSEHOLDS       | 5,948    | 34,369   | 90,355   |
| AVG. HOUSEHOLD INCOME | \$65,017 | \$68,411 | \$73,895 |
| 22 Median Age         | 27.5     | 28.5     | 30.0     |



#### SECTION 03 -

## AREAMAP



**9.2 Miles to**George Bush

Intercontinental Airport (IAH)



18.2 Miles to

Downtown Houston



**20.7 Miles to**Port of Houston



#### SECTION 03 -

## AREAMAP



**0.7 Miles to** |-45



**3.3 Miles to** S. Beltway 8



**10.3 Miles to** 1-69



**12.2 Miles to** 1-610



**14.3 Miles to** SH 290



**14.6 Miles to** 



## PROPERTY OUTLINE

SECTION

KUYKENDAHL RD

HARRIS COUNTY











SECTION 05 -UTILITY MAP KUYKENDAHL RD HARRIS COUNTY









2 - 100 mm - 100 mm

## KUYKENDAHL RD

## HARRIS COUNTY

## **Links Below**

**Consumer Protection Notice** 

Information About Brokerage Services

cortinascre.com



Office: 832-206-7501 | cortinascre@gmail.com | www.cortinascre.com 4808 Gibson St 3rd Floor Houston, Tx 77007



Data Not Verified/Guaranteed by Sellers or Cortinas Commercial Real Estate