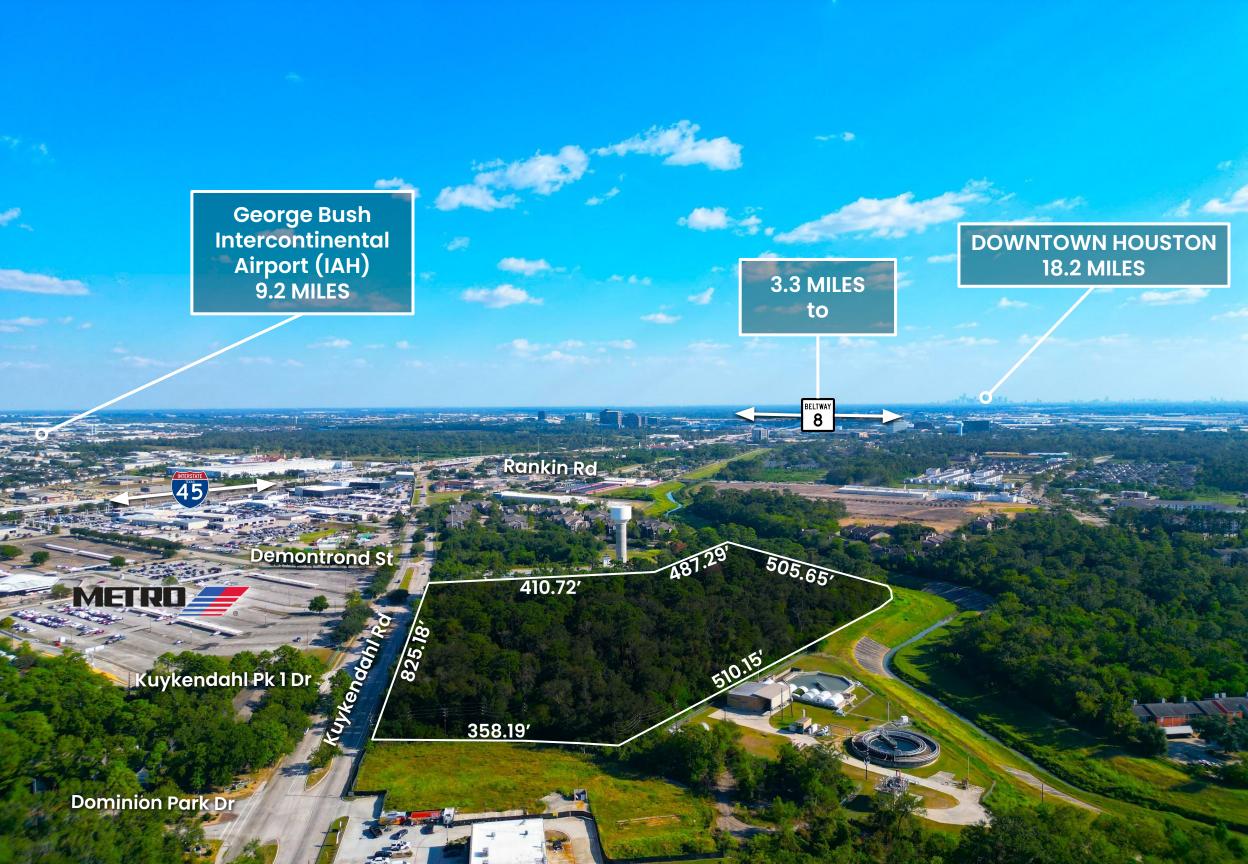

## AREAMAP

**9.2 Miles to**George Bush

Intercontinental Airport (IAH)

18.2 Miles to

Downtown Houston

**20.7 Miles to**Port of Houston

## AREAMAP

**0.7 Miles to** |-45

**3.3 Miles to** S. Beltway 8

**10.3 Miles to** 1-69

**12.2 Miles to** 1-610

**14.3 Miles to** SH 290

**14.6 Miles to** 