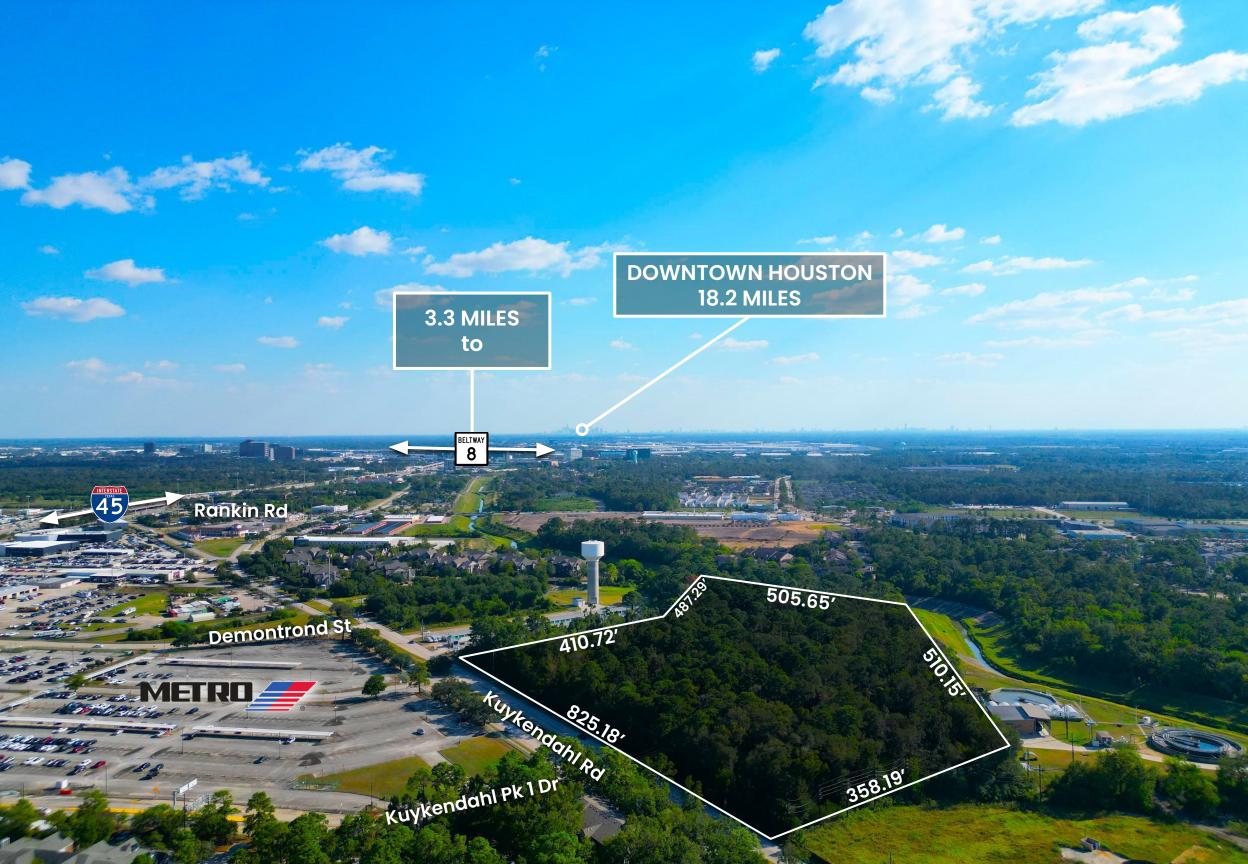

## AREAMAP

**9.2 Miles to**George Bush

Intercontinental Airport (IAH)

18.2 Miles to

Downtown Houston

**20.7 Miles to**Port of Houston

## AREAMAP

**0.7 Miles to** |-45

**3.3 Miles to** S. Beltway 8

**10.3 Miles to** 1-69

**12.2 Miles to** 1-610

**14.3 Miles to** SH 290

**14.6 Miles to** 