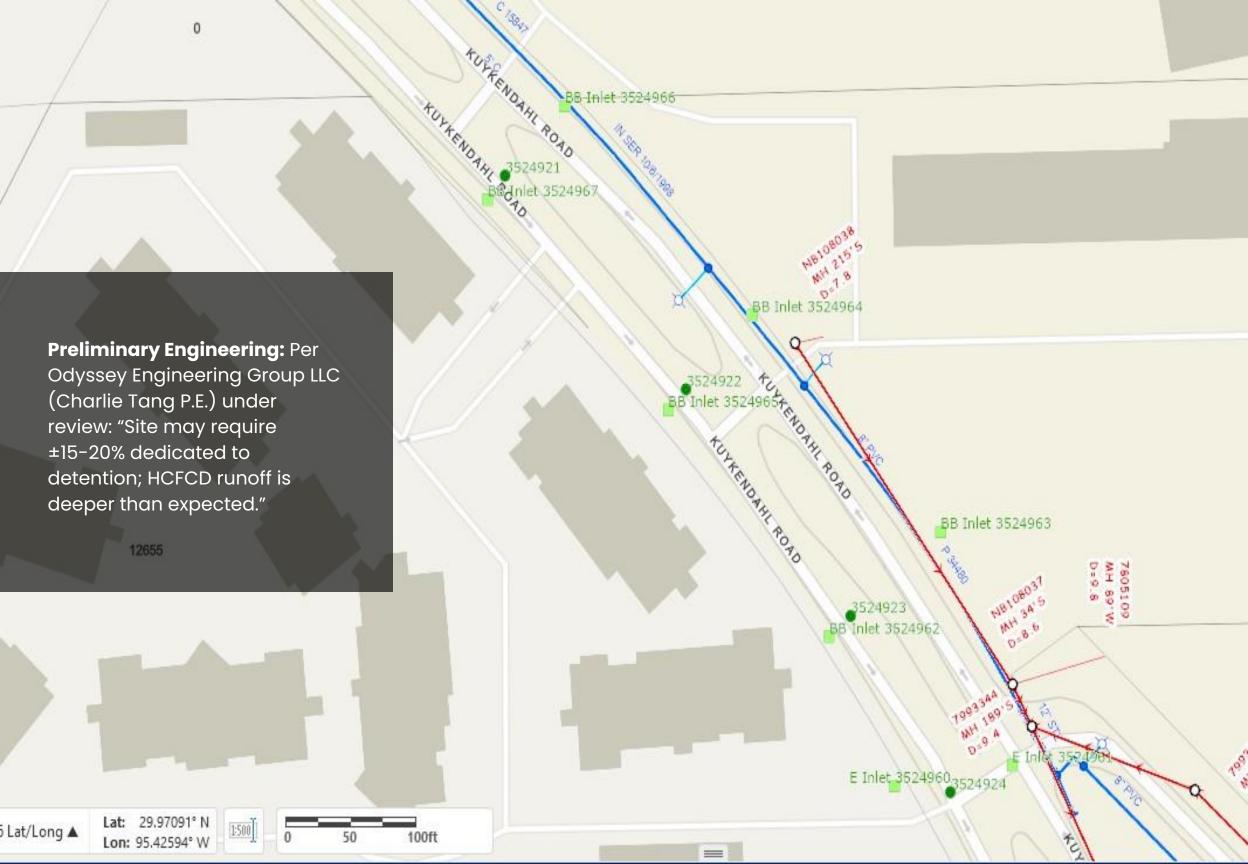

## PROPERTY OUTLINE

SECTION

KUYKENDAHL RD

HARRIS COUNTY

SECTION 05 -UTILITY MAP KUYKENDAHL RD HARRIS COUNTY

2 - 100 mm - 100 mm