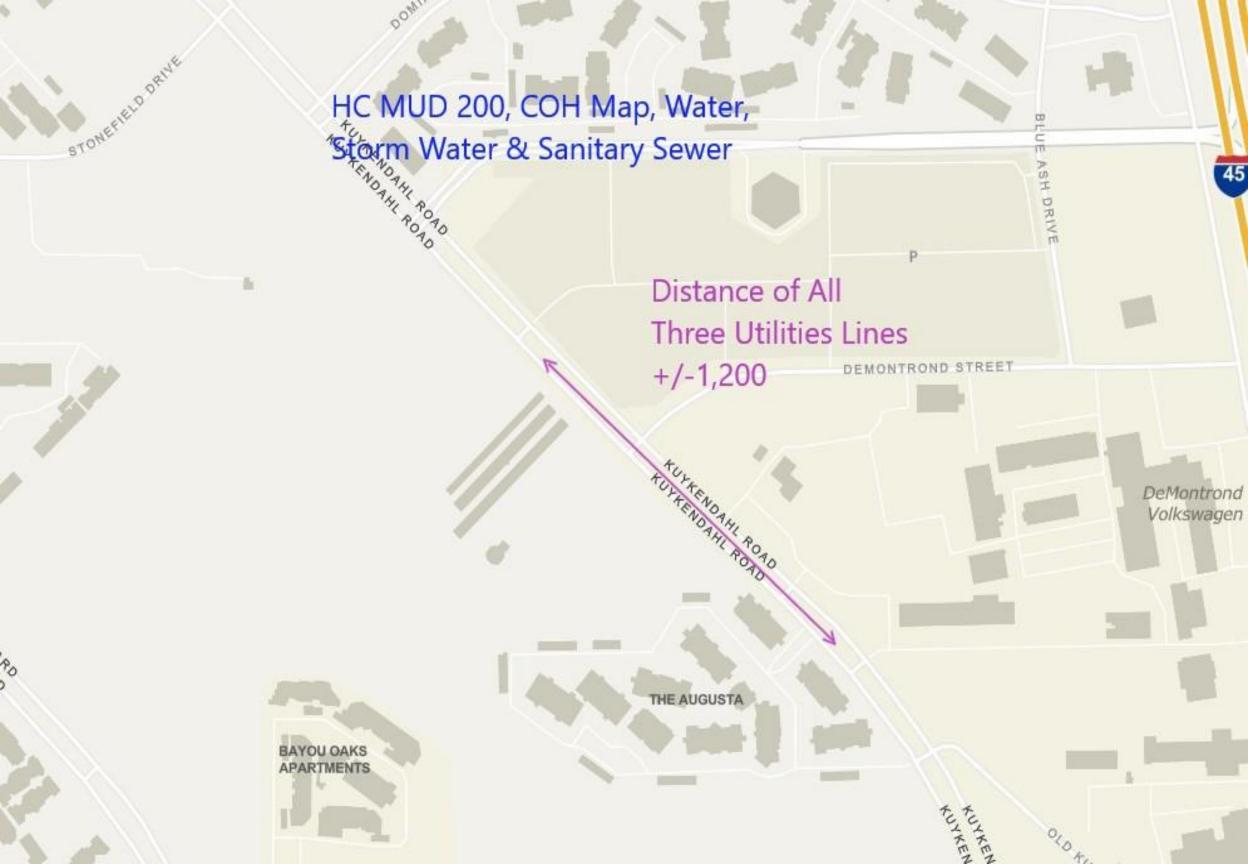

## PROPERTY OUTLINE

SECTION

KUYKENDAHL RD

HARRIS COUNTY

SECTION 05 -UTILITY MAP KUYKENDAHL RD HARRIS COUNTY

2 - 100 mm - 100 mm