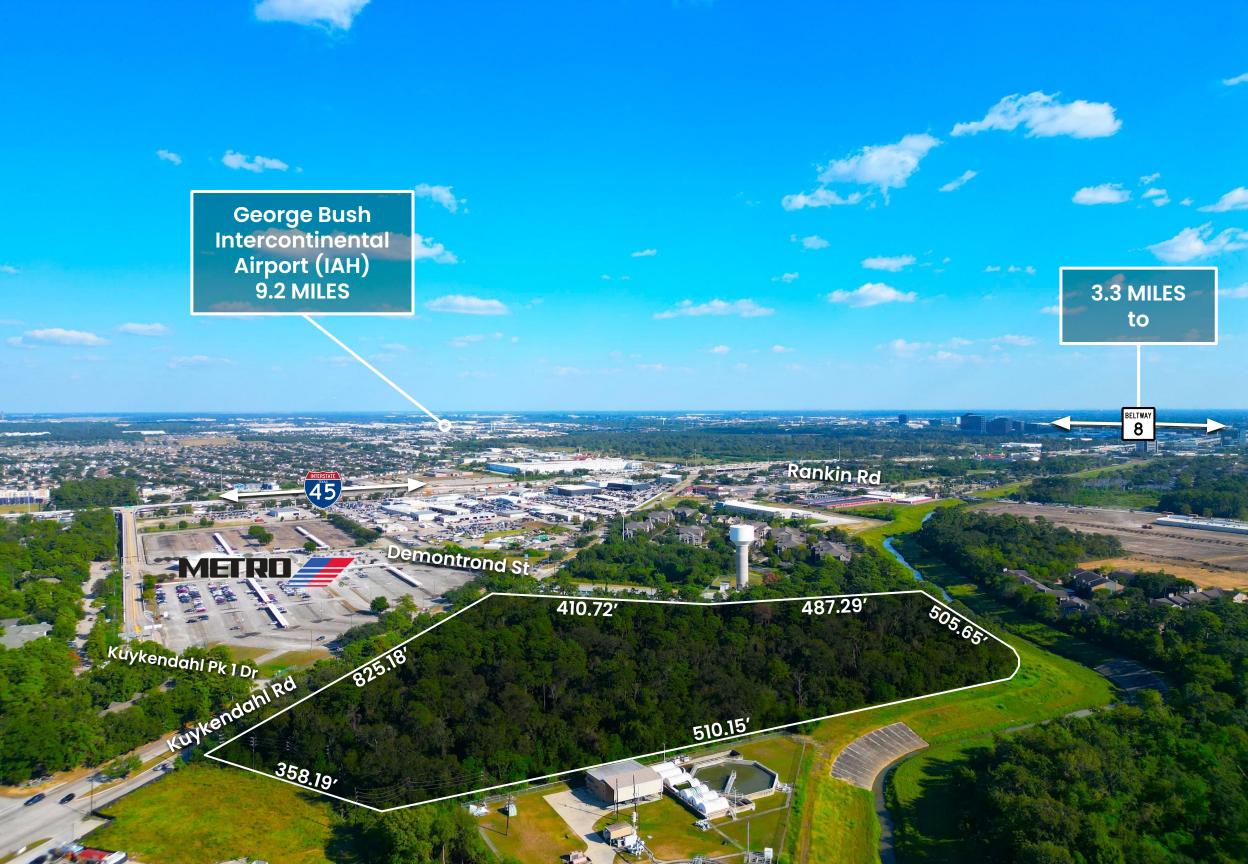

## AREAMAP

**9.2 Miles to**George Bush

Intercontinental Airport (IAH)

18.2 Miles to

Downtown Houston

**20.7 Miles to**Port of Houston

## AREAMAP

**0.7 Miles to** |-45

**3.3 Miles to** S. Beltway 8

**10.3 Miles to** 1-69

**12.2 Miles to** 1-610

**14.3 Miles to** SH 290

**14.6 Miles to** 