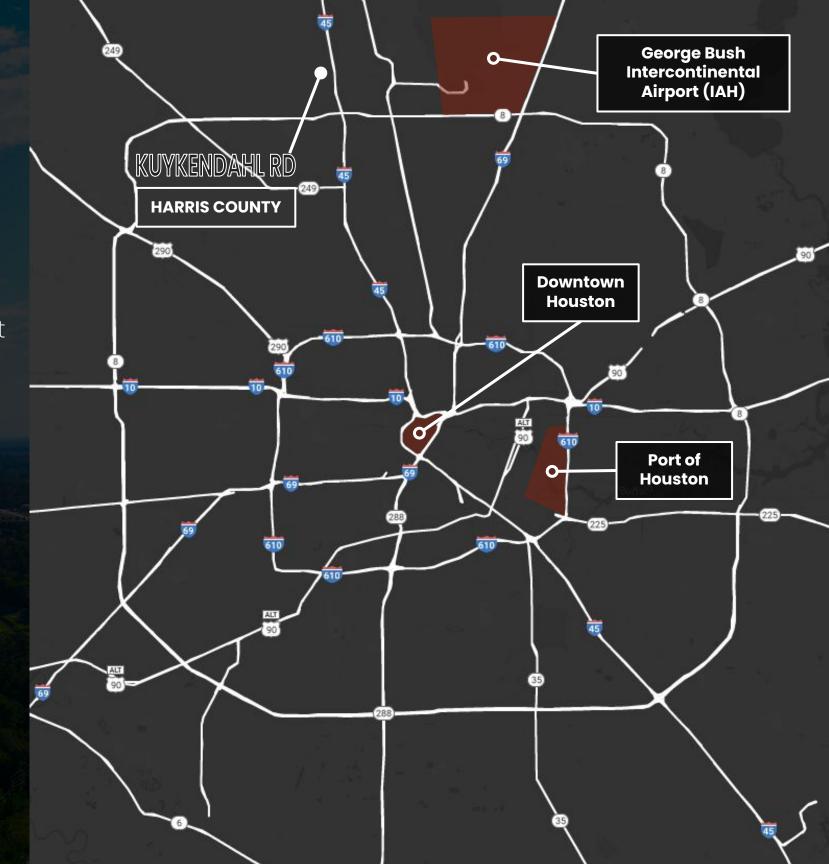

## AREAMAP

**9.2 Miles to**George Bush

Intercontinental Airport (IAH)

18.2 Miles to

Downtown Houston

**20.7 Miles to**Port of Houston

#### SECTION 03 -

## AREAMAP

**0.7 Miles to** |-45

**3.3 Miles to** S. Beltway 8

**10.3 Miles to** 1-69

**12.2 Miles to** 1-610

**14.3 Miles to** SH 290

**14.6 Miles to** 