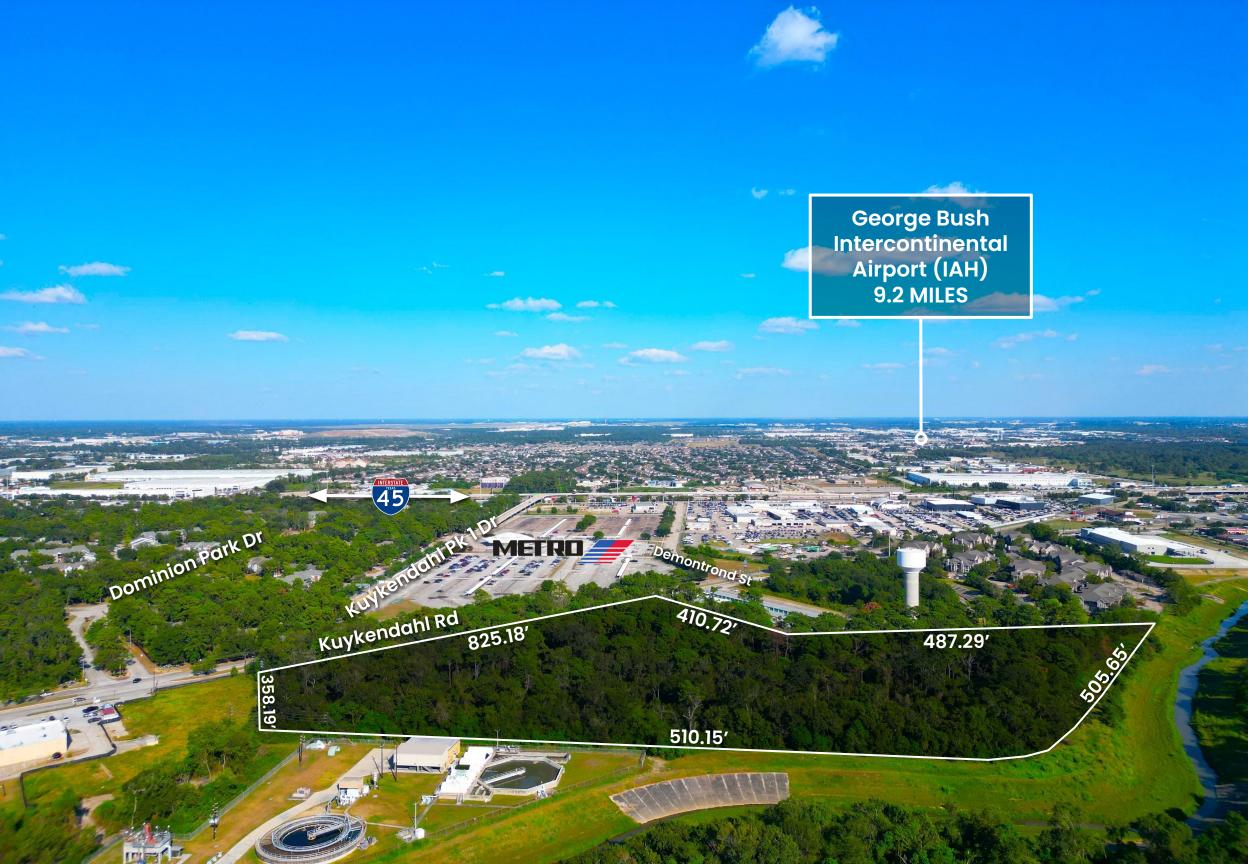

## AREAMAP

**9.2 Miles to**George Bush

Intercontinental Airport (IAH)

18.2 Miles to

Downtown Houston

**20.7 Miles to**Port of Houston