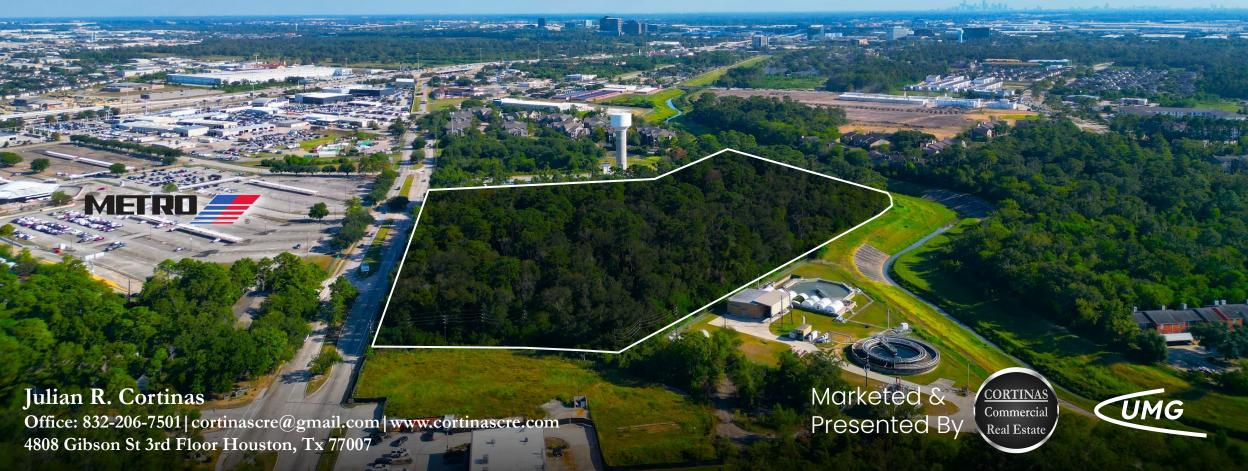

## THE OFFERING

Cortinas CRE is pleased to present an exclusive and exceptional ±15.142-acre real estate opportunity, strategically located just minutes from the Port of Houston and George Bush Intercontinental Airport (IAH). This prime site offers over 659,000 square feet of developable space, ideally suited for industrial or multi-family development in one of the Gulf Coast's most dynamic and rapidly growing corridors.

With quick access to Downtown Houston and major industrial hubs, this property boasts excellent connectivity to essential shipping and transportation routes, as well as major highways for seamless distribution and logistics operations. The surrounding area benefits from a robust workforce and a thriving industrial base, making it an ideal location for new industrial projects.

This property offers a rare chance to establish a significant presence in a high-demand, strategically located area with strong long-term potential in the industrial sector. Please contact for pricing or Build-to-Suit services (Industrial User).

Close Proximity: Excellent connectivity to critical shipping and transportation routes

**Land:** ±15.142 Acres or 659,585.52 SF

**Sale Price:** Please Contact for Pricing or Build-to-Suit Services (Industrial User)

## PROPERTY DETAILS

- → Address: 0 Kuykendahl, Harris County, Tx 77090 | ETJ of Houston
- → Asking Price: Please Contact for Pricing
  - Build-to-Suit Services (Industrial User)
- → Longitude, Latitude: 29.972871285525567, -95.4285399898934
- → Size: ±15.142 Acres or 659,855.20 SF
- → Topography: Zone X/Zone X 500

- → **Property Tax Accounts:** 045-054-000-0012
- O→ Property Tax Rate: 2.42262%
- → Utilities Harris County: HC MUD 200
- → West Side of Kuykendahl Across from METRO

Park & Ride

| DEMOGRAPHICS          |          |          |          |
|-----------------------|----------|----------|----------|
|                       | 1 Mile   | 3 Mile   | 5 Mile   |
| POPULATION            | 18,466   | 101,537  | 274,984  |
| EST. HOUSEHOLDS       | 5,948    | 34,369   | 90,355   |
| AVG. HOUSEHOLD INCOME | \$65,017 | \$68,411 | \$73,895 |
| 22 Median Age         | 27.5     | 28.5     | 30.0     |